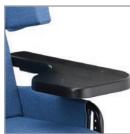

| 20", 21", 22", 23", 24"<br>(50cm, 53cm, 55cm, 58cm, 60cm)                                                    |
| Wheels                               | 6" Front Casters: Total Lock<br>(15cm)<br>8" Rear Casters: Fixed Multi-Directional Locking<br>(20cm)         |
| Lifetime Frame Warranty              | 10 years on 16 Gauge tubular steel frame                                                                     |
| Pressure-Reducing<br>Seat & Backrest | Integrated with Comfort Tension Seating®                                                                     |
| Standard Padding                     | Headrest cushion, upper and lower side pads,<br>shoulder bolsters, seat and back pad with cover,<br>calf pad |

#### OPTIONAL ACCESSORIES







Padded Thigh Strap



Half Tray