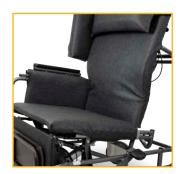

Anterior and posterior tilt aids in safe patient handling

Swing Away, Removable Arm Supports facilitate side-transfers

Manual foot pump allows safe, no lift tilt positioning

**Concave back** for gluteal shelf improves user support & dignity