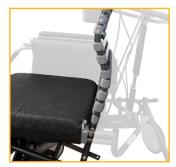

Anterior and posterior tilt aids in safe patient handling

Swing Away, Removable Arm Supports facilitate side-transfers

Manual foot pump allows safe, no lift tilt positioning

**Concave back** for gluteal shelf improves user support & dignity