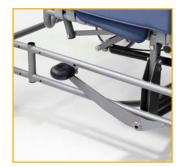

Anterior and posterior tilt aids in safe patient handling

Swing Away, Removable Arm Supports facilitate side-transfers

Manual foot pump allows safe, no lift tilt positioning

**Concave back** for gluteal shelf improves user support & dignity