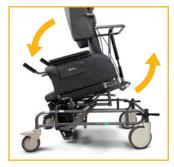

Anterior and posterior tilt aids in safe patient handling

Swing Away, Removable Arm Supports facilitate side-transfers

Manual foot pump allows safe, no lift tilt positioning

**Concave back** for gluteal shelf improves user support & dignity