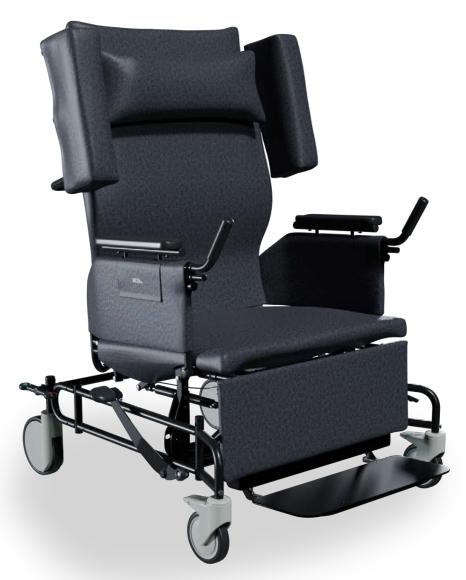

# Vanguard

Positioning Wheelchair

Shown with the Acute Care Configuration (ACC) full vinyl wrap option

## Patient, Facility, & Caregiver Benefits

- Pressure redistribution that aids in maintaining skin integrity
- Improved air flow, decreasing heat and moisture build up
- Accommodation for conditions such as kyphosis and lordosis

Anterior and posterior tilt aids in safe patient handling

Swing Away, Removable Arm Supports facilitate side-transfers

Manual foot pump allows safe, no lift tilt positioning

**Concave back** for gluteal shelf improves user support & dignity