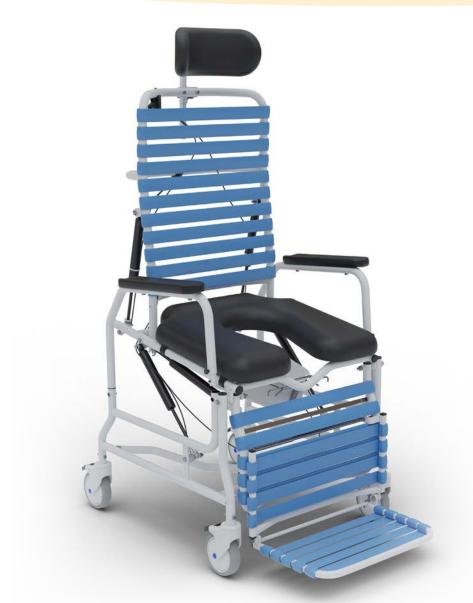

#### Shower Commode

#### **SPECIFICATIONS**

| Degrees of Tilt         | Up to 12° posterior<br>Up to 10° anterior                   |
|-------------------------|-------------------------------------------------------------|
| Degrees of Recline      | Up to 67°                                                   |
| Seat Widths             | 18", 22" (45mm, 55mm)                                       |
| Seat Depths             | 18" (45mm)                                                  |
| Weight Capacity         | 400 lbs. (181kg)                                            |
| Lifetime Warranty Frame | 10 years on 16 gauge tubular<br>stainless steel white frame |