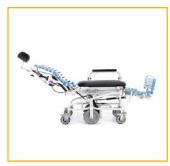

### Revive

#### Bariatric Shower Commode

**Concave back option** accomodates and supports gluteal shelf

*Dynamic tilting and reclining permits safe and thorough bathing* 

Anterior and posterior tilt allows for easy user positioning

Rust-resistant frame and components are durable and long-lasting