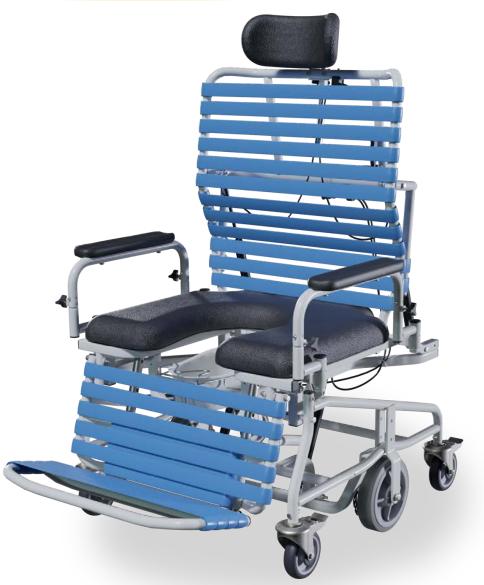

#### Shower Commode

#### **SPECIFICATIONS**

| Degrees of Tilt         | Up to 12° posterior<br>Up to 10° anterior                   |
|-------------------------|-------------------------------------------------------------|
| Degrees of Recline      | Up to 67°                                                   |
| Seat Widths             | 18", 22" (45mm, 55mm)                                       |
| Seat Depths             | 18" (45mm)                                                  |
| Weight Capacity         | 400 lbs. (181kg)                                            |
| Lifetime Warranty Frame | 10 years on 16 gauge tubular<br>stainless steel white frame |

#### brodaseating.com | 1-844-552-7632

Anterior and posterior tilt aid in safe patient handling

Tilting and reclining permits safe and thorough bathing

*Enhances patient comfort* and support with adjustable lower leg support

*Rust-resistant* frame and components with a 10-year warranty