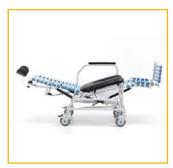

#### brodaseating.com | 1-844-552-7632

Anterior and posterior tilt aid in safe patient handling

Tilting and reclining permits safe and thorough bathing

*Enhances patient comfort* and support with adjustable lower leg support