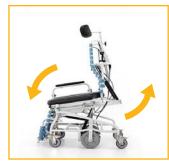

#### brodaseating.com | 1-844-552-7632

Anterior and posterior tilt aid in safe patient handling

Tilting and reclining permits safe and thorough bathing

*Enhances patient comfort* and support with adjustable lower leg support

#### Bariatric Shower Commode

**Concave back option** accomodates and supports gluteal shelf

*Dynamic tilting and reclining permits safe and thorough bathing* 

Anterior and posterior tilt allows for easy user positioning