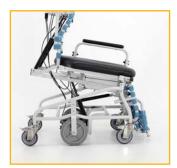

## Revive

#### Shower Commode

#### brodaseating.com | 1-844-552-7632

Anterior and posterior tilt aid in safe patient handling

Tilting and reclining permits safe and thorough bathing

*Enhances patient comfort* and support with adjustable lower leg support

*Rust-resistant* frame and components with a 10-year warranty