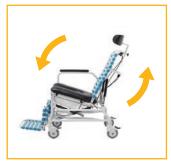

#### brodaseating.com | 1-844-552-7632

Anterior and posterior tilt aid in safe patient handling

Tilting and reclining permits safe and thorough bathing

*Enhances patient comfort* and support with adjustable lower leg support