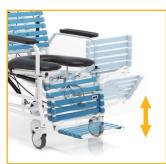

#### brodaseating.com | 1-844-552-7632

Anterior and posterior tilt aid in safe patient handling

Tilting and reclining permits safe and thorough bathing

*Enhances patient comfort* and support with adjustable lower leg support