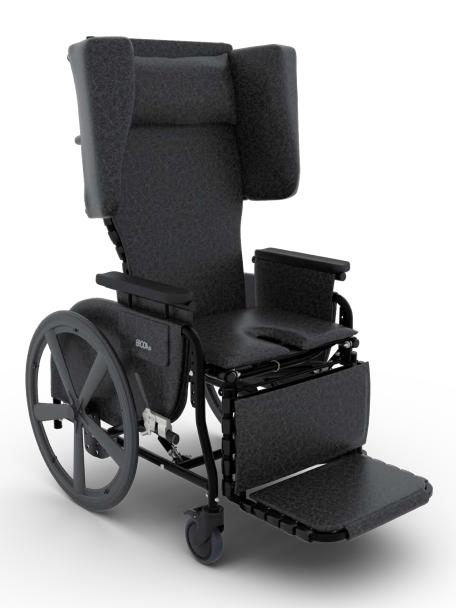

## Positioning Wheelchair

Shown with rear-mounted mag wheel option

Full tilt and recline functionality provides superior positioning

Adjustable seat surface height adapts the Midline to support users at multiple care levels

Tilt-in-space enhances comfort

Comfort Tension Seating® increases support as well as sitting tolerance