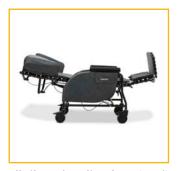

Full tilt and recline functionality provides superior positioning

Adjustable seat surface height adapts the Midline to support users at multiple care levels

Tilt-in-space enhances comfort

Comfort Tension Seating® increases support as well as sitting tolerance

### ENHANCED POSITIONING WITH REFINED FEATURES