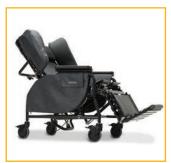

Full tilt and recline functionality provides superior positioning

Adjustable seat surface height adapts the Midline to support users at multiple care levels

Tilt-in-space enhances comfort

Comfort Tension Seating® increases support as well as sitting tolerance

### ENHANCED POSITIONING WITH REFINED FEATURES