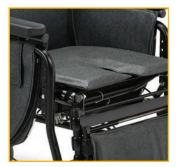

# **Midline**

## Positioning Wheelchair



Shown with rear-mounted mag wheel option

### Patient, Facility, & Caregiver Benefits

- Increases quality of life and engagement with surroundings
- Allows for easy maneuverability and safe patient adjustments
- Reduces risk of injury and falls with supportive stable positioning



Full tilt and recline functionality provides superior positioning



Adjustable seat surface height adapts the Midline to support users at multiple care levels



Tilt-in-space enhances comfort



Comfort Tension Seating® increases support as well as sitting tolerance



# **Midline**

### Positioning Wheelchair

### ENHANCED POSITIONING WITH REFINED FEATURES

#### **UPHOLSTERY OPTIONS**







#### **FRAME OPTIONS**





#### **OPTIONAL ACCESSORIES**



Foot Box



O<sup>2</sup> Holder



Lateral Support



Half Tray

### SPECIFICATIONS

| Degrees of Tilt                      | Up to 38°                                                                                        |
|--------------------------------------|--------------------------------------------------------------------------------------------------|
| Recline                              | U